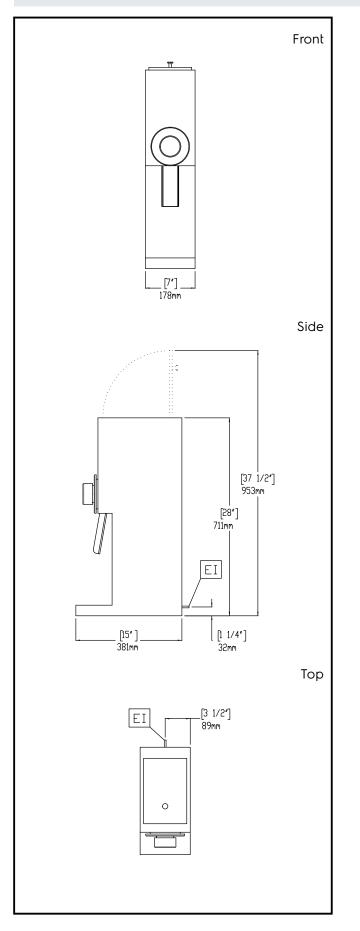

**Coffee System** Cof

| Coffee Grind                                    | ler with Hopper, 1,4 kg,<br>black                                                                                                                       |                                                                                                                                                                                                                                                                                                                                                                                                                                                                                                                                                                                                                                                                                                                                                                                                                            |
|-------------------------------------------------|---------------------------------------------------------------------------------------------------------------------------------------------------------|----------------------------------------------------------------------------------------------------------------------------------------------------------------------------------------------------------------------------------------------------------------------------------------------------------------------------------------------------------------------------------------------------------------------------------------------------------------------------------------------------------------------------------------------------------------------------------------------------------------------------------------------------------------------------------------------------------------------------------------------------------------------------------------------------------------------------|
| 600659 (E875B)                                  | Single Portion Grinder with                                                                                                                             | <ul> <li>Main Features</li> <li>Easy-to-Follow instructions.</li> <li>Fast grind time.</li> <li>Steep slope hopper promotes a bean flow without blocking.</li> <li>Ideal for all self-service applications, including grocery stores and specialty shops.</li> <li>Turkish to coarse grind selection.</li> <li>Grind types: Turkish, Espresso, Fine, Auto Drip, Drip, Percolator, Coarse.</li> <li>How to Operate: <ul> <li>Turn the selector knob to the desired grind setting.</li> <li>Fill the hopper with the desired type and amount of whole bean coffee. Close the lid.</li> <li>Place the bag underneath the spout.</li> <li>Press the start button.</li> <li>Press the stop button after the grinder has completed grinding.</li> <li>Remove bag from coffee spout once coffee is ground.</li> </ul> </li> </ul> |
| Short Form Sp                                   | one 1,4 kg hopper (grind<br>types: Turkish, Espresso,<br>Fine, Auto Drip, Drip,<br>Percolator, Coarse)                                                  | <ul> <li>Powerful motor with circuit breaker.</li> <li>Separate start/stop push buttons.</li> <li>Precision burrs.</li> <li>Stainless steel tidy tray with pull out drawer.</li> <li>Stainless steel front panel.</li> <li>Space saving design – 18cm wide.</li> </ul>                                                                                                                                                                                                                                                                                                                                                                                                                                                                                                                                                     |
| Item No.                                        |                                                                                                                                                         |                                                                                                                                                                                                                                                                                                                                                                                                                                                                                                                                                                                                                                                                                                                                                                                                                            |
| tray and front panel.<br>types of coffee, the b | ith hopper, black color. Stainless steel<br>Fast grind time, suitable for various<br>ean flows without blocking.<br>op button and easy-to-use controls. |                                                                                                                                                                                                                                                                                                                                                                                                                                                                                                                                                                                                                                                                                                                                                                                                                            |